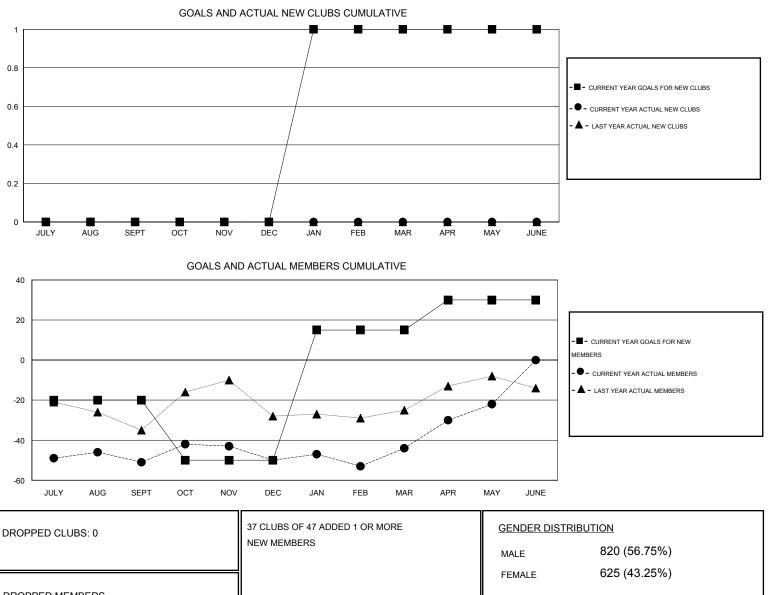

## Gary Wong GMT.

| GMT: Gary Wong LOCATION WASHINGTON          |                  |                   |                  |                  |                                             |                    |                                     |                    | GMT CA 1         |
|---------------------------------------------|------------------|-------------------|------------------|------------------|---------------------------------------------|--------------------|-------------------------------------|--------------------|------------------|
| Clubs                                       |                  |                   |                  |                  | Members                                     |                    |                                     |                    |                  |
|                                             | RESU             | LTS FOR 2015-2016 |                  |                  | RESULTS FOR 2015-2016                       |                    |                                     |                    |                  |
| QUARTER                                     | NEW CLUB<br>GOAL | NEW CLUBS         | DROPPED<br>CLUBS | NET<br>GAIN/LOSS | QUARTER                                     | NEW MEMBER<br>GOAL | CHARTER AND<br>NEW MEMBERS<br>ADDED | DROPPED<br>MEMBERS | NET<br>GAIN/LOSS |
| JULY/AUG/SEPT<br>OCT/NOV/DEC<br>JAN/FEB/MAR | 0<br>0<br>1      | 0<br>0<br>0       | 0<br>0<br>0      | 0<br>0<br>0      | JULY/AUG/SEPT<br>OCT/NOV/DEC<br>JAN/FEB/MAR | -20<br>-30<br>65   | 38<br>32<br>62                      | 89<br>31<br>56     | -51<br>1<br>6    |
| APR/MAY/JUNE                                | 0                | 0                 | 0                | 0                | APR/MAY/JUNE                                | 15                 | 43                                  | 21                 | 22               |